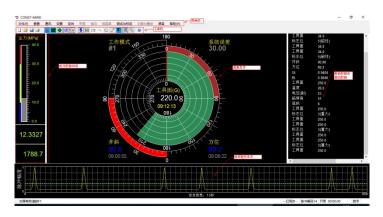

tware**

Strong adaptability, high reliability choice

## **CNPS Surface Software Profile**

CNPS Surface Software is our own mud pulse decoding software. It has the advantages of strong adaptability, strong decoding ability, simple and convenient operation, and can enjoy free upgrade service.

As part of a CNPS MWD/LWD software system, CNPS surface effectively expands the range of MWD/ LWD applications. With the self-designed coding system, the downhole data can be effectively compressed to achieve high baud rate data transmission. The core data processing algorithm adopts adaptive and artificial intelligence technology to realize the adaptive adjustment of parameters, adapt to different well depths and mud conditions, and effectively filter noise and clutter.

## **Software Interface**



## Example of downhole pulse data processing





CNPS.COM.LIMITID

Email: harry.lee@cnps.com